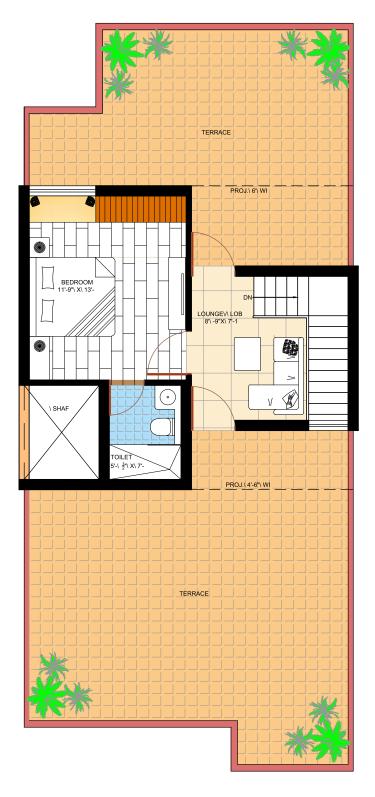

#### 3 BHK INDEPENDENT DUPLEX VILLA

1650\* Sq. Ft. / Rs. 53.50 Lakh\*

**Ground Floor** 

First Floor