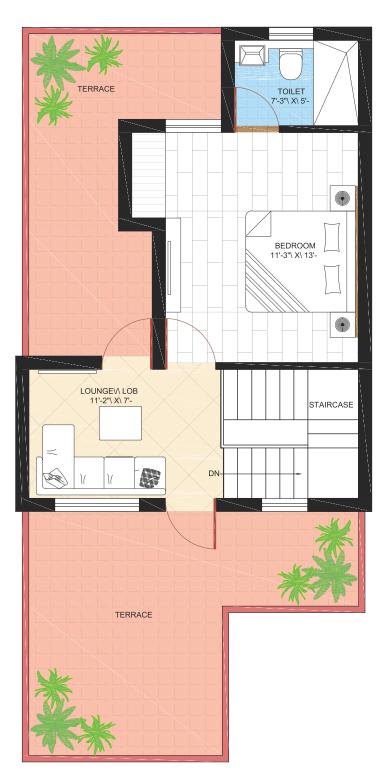

#### 3 BHK INDEPENDENT DUPLEX VILLA

1650\* Sq. Ft. / Rs. 53.50 Lakh\*

**Ground Floor** 

First Floor