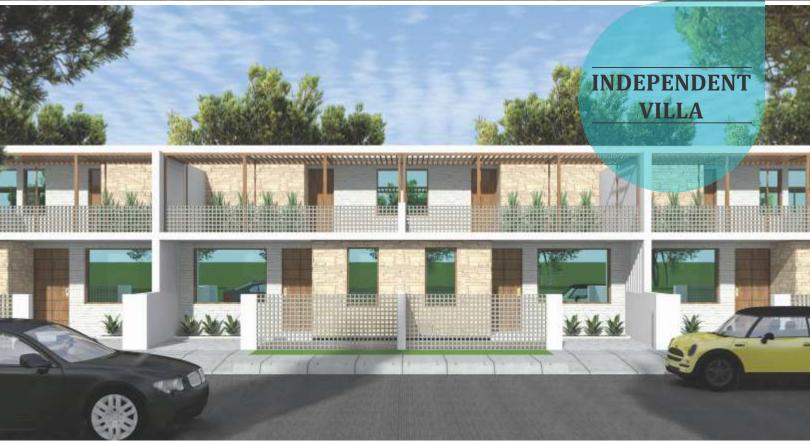

#### 2 BHK INDEPENDENT DUPLEX VILLA

1150\* Sq. Ft. / Rs. 36.90 Lakh\*

**Ground Floor** 

#### 3 BHK INDEPENDENT DUPLEX VILLA

1650\* Sq. Ft. / Rs. 53.50 Lakh\*

**Ground Floor** 

First Floor