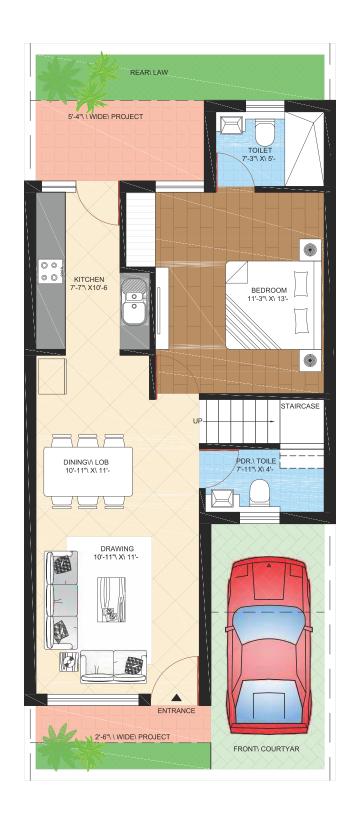

#### 2 BHK INDEPENDENT DUPLEX VILLA

1150\* Sq. Ft. / Rs. 36.90 Lakh\*

**Ground Floor** 

#### 3 BHK INDEPENDENT DUPLEX VILLA

1650\* Sq. Ft. / Rs. 53.50 Lakh\*

**Ground Floor** 

First Floor