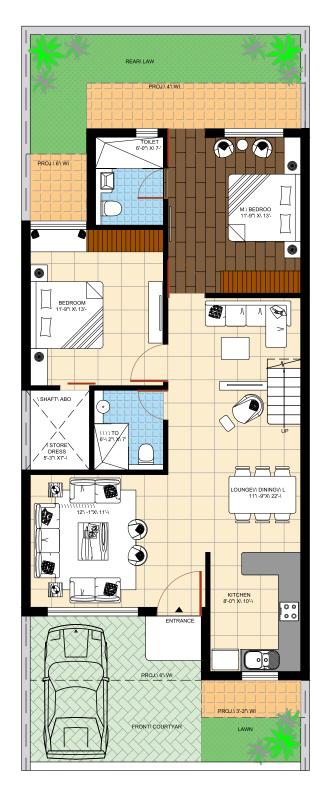

#### 3 BHK INDEPENDENT DUPLEX VILLA

1650\* Sq. Ft. / Rs. 53.50 Lakh\*

**Ground Floor** 

First Floor